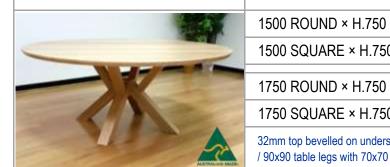

# Quinn Range of tables

| Size                                                        | Code              |
|-------------------------------------------------------------|-------------------|
| 1500 ROUND × H.750                                          | QRND1500          |
| 1500 SQUARE × H.750                                         | QSQR1500          |
| 1750 ROUND × H.750                                          | QRND1750          |
| 1750 SQUARE × H.750                                         | QSQR1750          |
| 32mm top bevelled on underside in Victorian ash / Tasmanian | oak solid timbers |

32mm top bevelled on underside in Victorian ash / Tasmanian oak solid timbers / 90x90 table legs with 70x70 up rights to hold the top