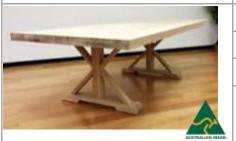

# Barossa Range of tables

## **Nora** Range of tables

| <b>Rectangle Table</b> - L.2400 × W.1200 × H.760                                                                                                    | BAR2412 |
|-----------------------------------------------------------------------------------------------------------------------------------------------------|---------|
| Rectangle Table - L.2700 × W.1200 × H.760                                                                                                           | BAR2712 |
| Rectangle Table - L.3000 × W.1200 × H.760                                                                                                           | BAR3012 |
| Constructed with Vic ash / Tassie oak Timber - 35mm Top (70mm on edge +/-2mm) 115x70mm thick table legs 90x90 uprights and 70x35 supporting members |         |

Code

Size

| Size                                                                                                    | Code     |
|---------------------------------------------------------------------------------------------------------|----------|
| Rectangle Table - L.2400 × W.1200 × H.760                                                               | NORA2412 |
| Rectangle Table - L.2700 × W.1200 × H.760                                                               | NORA2712 |
| Rectangle Table - L.3000 × W.1200 × H.760                                                               | NORA3012 |
| Constructed with Vic ash / Tassie oak Timber - 35mm Top (70mm on edge +/-2mm) 115x70mm thick table legs |          |